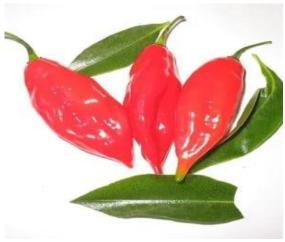

## **GENERAL**

| Product                                     | LIMO PEPPER                                                                                                                                                                                                                                                                                                    |
|---------------------------------------------|----------------------------------------------------------------------------------------------------------------------------------------------------------------------------------------------------------------------------------------------------------------------------------------------------------------|
| PACKING &<br>PRESENTATION                   | Primary Package: Polyethylene bags                                                                                                                                                                                                                                                                             |
|                                             | Master Package: Corrugated cardboard boxes                                                                                                                                                                                                                                                                     |
|                                             | Presentations: 1Lb per bags / Master box 20 lbs                                                                                                                                                                                                                                                                |
| DESCRIPTION                                 | Natural product made from Limo Hot Pepper (Capsicum chinense) healthy and fresh, washed, selected, scalding, chilled, frozen, packaged and stored. Frozen static tunnel system forced air achieving a stable temperature of -18°C in the thermal center of the product. Packed and stored in freezer at -25°C. |
| INGREDIENTS                                 | Limo Pepper                                                                                                                                                                                                                                                                                                    |
| PHYSICAL<br>ORGANOLEPTIC<br>CHARACTERISTICS | Color The color is variable, red, yellow, purple and green. Odour Characteristic, free of strange odors. Taste Spicy, characteristic, free of strange flavors. Size Variable from 4 to 9 cm. Shape Conical, bell, elongated or oval. Texture Firm and intact skin.                                             |
|                                             | According to the microbiological criteria of sanitary quality and safety for foods and beverage of human consumption of Codex Alimentarius.                                                                                                                                                                    |
| MICROBIOLOGICAL<br>CHARACTERISTICS          | Aerobic mesophilic <10,000 ufc/g E. coli <10 ufc/g Salmonella / 25 g, Absent Listeria monocytogenes / 25 g. Absent                                                                                                                                                                                             |
| CONSUMPTION<br>AND CONSUMERS                | Spice valued and consumed in whole or ground, as a condiment is widely used in gastronomy for the preparation of ceviche, sauces and salads.                                                                                                                                                                   |
| SCIENTIFIC NAME                             | Capsicum Chinense                                                                                                                                                                                                                                                                                              |
| LIFE TIME                                   | 24 months in freezing conditions (-18 $^{\circ}$ C).                                                                                                                                                                                                                                                           |
| STORAGE AND HANDLING                        | Keep under standard conditions of freezing, continuous monitoring of temperature, refrigerated transport means (Termoking) and commercial exhibitors. Maintaining the cold chain until consumption or until the expiration date.                                                                               |
| ALERGENS                                    | This product does not contain allergens.                                                                                                                                                                                                                                                                       |