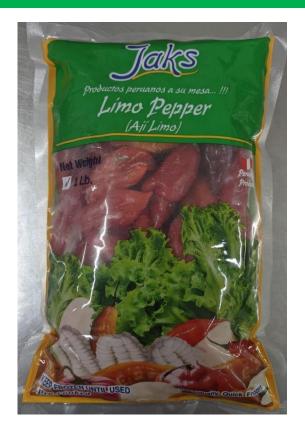

## **GENERAL**

| Product                                     | LIMO PEPPER                                                                                                                                                                                                                                                                                                    |
|---------------------------------------------|----------------------------------------------------------------------------------------------------------------------------------------------------------------------------------------------------------------------------------------------------------------------------------------------------------------|
| PACKING &<br>PRESENTATION                   | Primary Package: Polyethylene bags                                                                                                                                                                                                                                                                             |
|                                             | Master Package: Corrugated cardboard boxes                                                                                                                                                                                                                                                                     |
|                                             | Presentations: 1Lb per bags / Master box 20 lbs                                                                                                                                                                                                                                                                |
| DESCRIPTION                                 | Natural product made from Limo Hot Pepper (Capsicum chinense) healthy and fresh, washed, selected, scalding, chilled, frozen, packaged and stored. Frozen static tunnel system forced air achieving a stable temperature of -18°C in the thermal center of the product. Packed and stored in freezer at -25°C. |
| INGREDIENTS                                 | Limo Pepper                                                                                                                                                                                                                                                                                                    |
| PHYSICAL<br>ORGANOLEPTIC<br>CHARACTERISTICS | Color The color is variable, red, yellow, purple and green. Odour Characteristic, free of strange odors. Taste Spicy, characteristic, free of strange flavors. Size Variable from 4 to 9 cm. Shape Conical, bell, elongated or oval. Texture Firm and intact skin.                                             |
|                                             | According to the microbiological criteria of sanitary quality and safety for foods and beverage of human consumption of Codex Alimentarius.                                                                                                                                                                    |
| MICROBIOLOGICAL<br>CHARACTERISTICS          | Aerobic mesophilic <10,000 ufc/g E. coli <10 ufc/g Salmonella / 25 g, Absent Listeria monocytogenes / 25 g. Absent                                                                                                                                                                                             |
| CONSUMPTION<br>AND CONSUMERS                | Spice valued and consumed in whole or ground, as a condiment is widely used in gastronomy for the preparation of ceviche, sauces and salads.                                                                                                                                                                   |
| SCIENTIFIC NAME                             | Capsicum Chinense                                                                                                                                                                                                                                                                                              |
| LIFE TIME                                   | 24 months in freezing conditions (-18 $^{\circ}$ C).                                                                                                                                                                                                                                                           |
| STORAGE AND HANDLING                        | Keep under standard conditions of freezing, continuous monitoring of temperature, refrigerated transport means (Termoking) and commercial exhibitors. Maintaining the cold chain until consumption or until the expiration date.                                                                               |
| ALERGENS                                    | This product does not contain allergens.                                                                                                                                                                                                                                                                       |