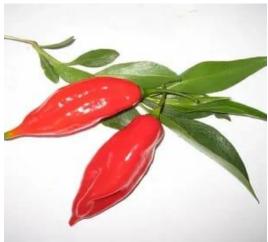

## **GENERAL**

| Product                                     | LIMO PEPPER                                                                                                                                                                                                                                                                                                    |
|---------------------------------------------|----------------------------------------------------------------------------------------------------------------------------------------------------------------------------------------------------------------------------------------------------------------------------------------------------------------|
| PACKING &<br>PRESENTATION                   | Primary Package: Polyethylene bags                                                                                                                                                                                                                                                                             |
|                                             | Master Package: Corrugated cardboard boxes                                                                                                                                                                                                                                                                     |
|                                             | Presentations: 1Lb per bags / Master box 20 lbs                                                                                                                                                                                                                                                                |
| DESCRIPTION                                 | Natural product made from Limo Hot Pepper (Capsicum chinense) healthy and fresh, washed, selected, scalding, chilled, frozen, packaged and stored. Frozen static tunnel system forced air achieving a stable temperature of -18°C in the thermal center of the product. Packed and stored in freezer at -25°C. |
| INGREDIENTS                                 | Limo Pepper                                                                                                                                                                                                                                                                                                    |
| PHYSICAL<br>ORGANOLEPTIC<br>CHARACTERISTICS | Color The color is variable, red, yellow, purple and green. Odour Characteristic, free of strange odors. Taste Spicy, characteristic, free of strange flavors. Size Variable from 4 to 9 cm. Shape Conical, bell, elongated or oval. Texture Firm and intact skin.                                             |
|                                             | According to the microbiological criteria of sanitary quality and safety for foods and beverage of human consumption of Codex Alimentarius.                                                                                                                                                                    |
| MICROBIOLOGICAL<br>CHARACTERISTICS          | Aerobic mesophilic <10,000 ufc/g E. coli <10 ufc/g Salmonella / 25 g, Absent Listeria monocytogenes / 25 g. Absent                                                                                                                                                                                             |
| CONSUMPTION<br>AND CONSUMERS                | Spice valued and consumed in whole or ground, as a condiment is widely used in gastronomy for the preparation of ceviche, sauces and salads.                                                                                                                                                                   |
| SCIENTIFIC NAME                             | Capsicum Chinense                                                                                                                                                                                                                                                                                              |
| LIFE TIME                                   | 24 months in freezing conditions (-18 $^{\circ}$ C).                                                                                                                                                                                                                                                           |
| STORAGE AND HANDLING                        | Keep under standard conditions of freezing, continuous monitoring of temperature, refrigerated transport means (Termoking) and commercial exhibitors. Maintaining the cold chain until consumption or until the expiration date.                                                                               |
| ALERGENS                                    | This product does not contain allergens.                                                                                                                                                                                                                                                                       |