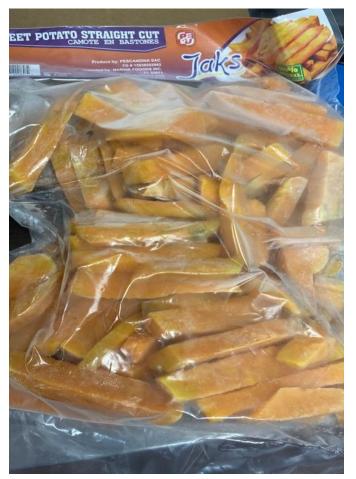

## GENERAL

| Product                                     | SWEET POTATO STRAIGHT CUT                                                                                                                                                                                                                                                                                                                                                                                                                                                                                             |
|---------------------------------------------|-----------------------------------------------------------------------------------------------------------------------------------------------------------------------------------------------------------------------------------------------------------------------------------------------------------------------------------------------------------------------------------------------------------------------------------------------------------------------------------------------------------------------|
| PACKING &<br>PRESENTATION                   | Primary Package: Polyethylene bags<br>Master Package: Corrugated cardboard boxes<br>Presentations: 3Lb per bags / Master box 30 lbs                                                                                                                                                                                                                                                                                                                                                                                   |
| PACKING &<br>PRESENTATION                   | Natural product made from sweet potato (Ipomoea batatas) healthy, clean, and fresh, which have selected, washed, peeled, cut straight, and sufficiently scalded achieve color stability and taste during normal marketing cycles. Frozen static tunnel system forced air, achieving stable temperature of $-18$ °C in the thermal center of the product. Packed and stored in a freezer at $-25$ °C.                                                                                                                  |
| INGREDIENTS                                 | SWEET POTATO                                                                                                                                                                                                                                                                                                                                                                                                                                                                                                          |
| PHYSICAL<br>ORGANOLEPTIC<br>CHARACTERISTICS | <ul> <li>Color: Outer skin of intense or golden yellow. The inner pulp is also bright yellow or orange hue.</li> <li>Aroma: It has a sweet and slightly earthy aroma when cooked. The aroma can intensify during the cooking process, especially if roasted or baked.</li> <li>Texture: The texture is firm to the touch when raw and becomes soft and creamy when cooked properly.</li> <li>Flavor: The flavor is sweet, with nuances that can vary from a mild sweetness to a more pronounced sweetness.</li> </ul> |
| SCIENTIFIC NAME                             | ΙΡΟΜΟΕΑ ΒΑΤΑΤΑS                                                                                                                                                                                                                                                                                                                                                                                                                                                                                                       |
| LIFETIME                                    | 24 months in freezing conditions (-18 °C)                                                                                                                                                                                                                                                                                                                                                                                                                                                                             |
| STORAGE & HANDLING                          | Keep and standard condition of freezing, continuous monitoring of temperature.<br>Refrigerated transport and commercial exhibitors. Maintaining the cold change until<br>consumption or expiration date.                                                                                                                                                                                                                                                                                                              |
| ALLERGENS                                   | This product does not contain allergens.                                                                                                                                                                                                                                                                                                                                                                                                                                                                              |

Produced by: PESCANDINA SAC FDA # 13938552882 Imported by: MARINE FOODS INC. FL 33071 marinefoods28@gmail.com

Product of Perú

### SWEET POTATO STRAIGHT CUT

Produced by: PESCANDINA SAC FDA # 13938552882 Imported by: MARINE FOODS INC. FL 33071 marinefoods28@gmail.com

Product of Perú