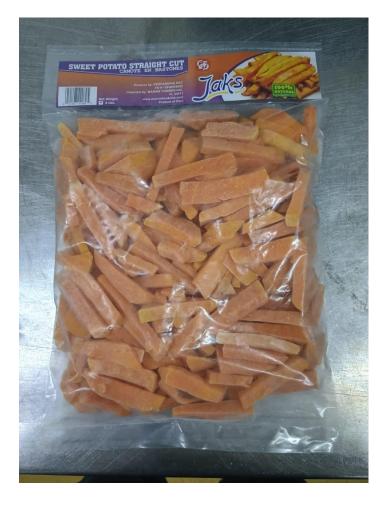

## GENERAL

| Product                                     | SWEET POTATO STRAIGHT CUT                                                                                                                                                                                                                                                                                                                                                                                                                                                                                             |
|---------------------------------------------|-----------------------------------------------------------------------------------------------------------------------------------------------------------------------------------------------------------------------------------------------------------------------------------------------------------------------------------------------------------------------------------------------------------------------------------------------------------------------------------------------------------------------|
| PACKING &<br>PRESENTATION                   | Primary Package: Polyethylene bags<br>Master Package: Corrugated cardboard boxes<br>Presentations: 3Lb per bags / Master box 30 lbs                                                                                                                                                                                                                                                                                                                                                                                   |
| PACKING &<br>PRESENTATION                   | Natural product made from sweet potato (Ipomoea batatas) healthy, clean, and fresh, which have selected, washed, peeled, cut straight, and sufficiently scalded achieve color stability and taste during normal marketing cycles. Frozen static tunnel system forced air, achieving stable temperature of $-18$ °C in the thermal center of the product. Packed and stored in a freezer at $-25$ °C.                                                                                                                  |
| INGREDIENTS                                 | SWEET POTATO                                                                                                                                                                                                                                                                                                                                                                                                                                                                                                          |
| PHYSICAL<br>ORGANOLEPTIC<br>CHARACTERISTICS | <ul> <li>Color: Outer skin of intense or golden yellow. The inner pulp is also bright yellow or orange hue.</li> <li>Aroma: It has a sweet and slightly earthy aroma when cooked. The aroma can intensify during the cooking process, especially if roasted or baked.</li> <li>Texture: The texture is firm to the touch when raw and becomes soft and creamy when cooked properly.</li> <li>Flavor: The flavor is sweet, with nuances that can vary from a mild sweetness to a more pronounced sweetness.</li> </ul> |
| SCIENTIFIC NAME                             | ΙΡΟΜΟΕΑ ΒΑΤΑΤΑS                                                                                                                                                                                                                                                                                                                                                                                                                                                                                                       |
| LIFETIME                                    | 24 months in freezing conditions (-18 °C)                                                                                                                                                                                                                                                                                                                                                                                                                                                                             |
| STORAGE & HANDLING                          | Keep and standard condition of freezing, continuous monitoring of temperature.<br>Refrigerated transport and commercial exhibitors. Maintaining the cold change until<br>consumption or expiration date.                                                                                                                                                                                                                                                                                                              |
| ALLERGENS                                   | This product does not contain allergens.                                                                                                                                                                                                                                                                                                                                                                                                                                                                              |

Produced by: PESCANDINA SAC FDA # 13938552882 Imported by: MARINE FOODS INC. FL 33071 marinefoods28@gmail.com

Product of Perú

### SWEET POTATO STRAIGHT CUT

Produced by: PESCANDINA SAC FDA # 13938552882 Imported by: MARINE FOODS INC. FL 33071 marinefoods28@gmail.com

Product of Perú