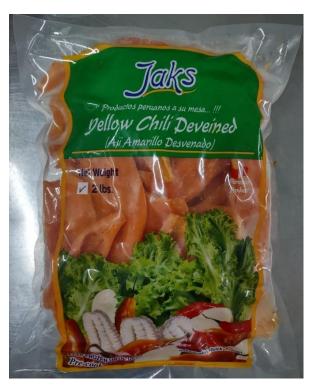

## **GENERAL**

| Product                      | YELLOW CHILI DEVEINED                                                                                                                                                                                                                                                                                                                                                 |                            |
|------------------------------|-----------------------------------------------------------------------------------------------------------------------------------------------------------------------------------------------------------------------------------------------------------------------------------------------------------------------------------------------------------------------|----------------------------|
|                              | Primary Package: Polyethylene bags                                                                                                                                                                                                                                                                                                                                    |                            |
| PACKING & PRESENTATION       | Master Package: Corrugated cardboard boxes                                                                                                                                                                                                                                                                                                                            |                            |
|                              | Presentations: 2Lb per bags / Master box 20 lbs                                                                                                                                                                                                                                                                                                                       |                            |
| DESCRIPTION                  | Natural product made from Yellow Hot Pepper (Capsicum baccatum) healthy and fresh Red Hot Peppers, washed, selected, Chili is cut in halves, ginned, scalding, chilled, frozen, packaged and stored. Frozen static tunnel system forced air, achieving a stable temperature of -18 °C in the thermal center of the product. Packed and stored in a freezer at -25 °C. |                            |
| INGREDIENTS                  | Yellow Hot Pepper                                                                                                                                                                                                                                                                                                                                                     |                            |
| PHYSICAL                     | Color Characteristic yellow orange                                                                                                                                                                                                                                                                                                                                    |                            |
| ORGANOLEPTIC                 | Odour Characteristic, free of strange odors Taste Spicy, characteristic, free of strange flavors                                                                                                                                                                                                                                                                      |                            |
| CHARACTERISTICS              | Form Empty concave, without seed, without veins                                                                                                                                                                                                                                                                                                                       |                            |
| CHARACTERISTICS              | Texture Firm and intact sk                                                                                                                                                                                                                                                                                                                                            |                            |
|                              | According to the microbiological criteria of sanitary quality and safety for foods and beverages of human consumption of Codex Alimentarius.                                                                                                                                                                                                                          |                            |
| MICROBIOLOGICAL              | A arabia masambilia                                                                                                                                                                                                                                                                                                                                                   | -10 000 ufo/a              |
| CHARACTERISTICS              | Aerobic mesophilic<br>E. coli                                                                                                                                                                                                                                                                                                                                         | <10,000 ufc/g<br><10 ufc/g |
|                              | Salmonella / 25 g.                                                                                                                                                                                                                                                                                                                                                    | Absent                     |
|                              | Listeria monocytogenes / 25 g.                                                                                                                                                                                                                                                                                                                                        | Absent                     |
| CONSUMPTION<br>AND CONSUMERS | In gastronomy like spicy condiment. It can be consumed by the general public                                                                                                                                                                                                                                                                                          |                            |
| SCIENTIFIC NAME              | Capsicum Baccatum                                                                                                                                                                                                                                                                                                                                                     |                            |
| LIFE TIME                    | 24 months in freezing conditions (-18 $^{\circ}$ C).                                                                                                                                                                                                                                                                                                                  |                            |
| STORAGE AND HANDLING         | Keep under standard conditions of freezing, continuous monitoring of temperature, refrigerated transport means (Termoking) and commercial exhibitors. Maintaining the cold chain until consumption or until the expiration date.                                                                                                                                      |                            |
| ALERGENS                     | This product does not contain allergens.                                                                                                                                                                                                                                                                                                                              |                            |

## YELLOW CHILI DEVEINED