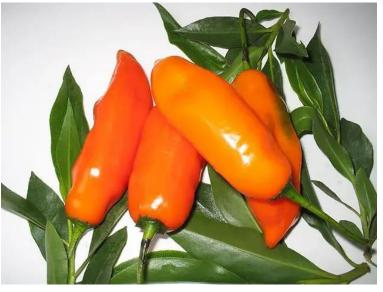

## **GENERAL**

| Product                      | YELLOW CHILI DEVEINED                                                                                                                                                                                                                                                                                                                                                 |                            |
|------------------------------|-----------------------------------------------------------------------------------------------------------------------------------------------------------------------------------------------------------------------------------------------------------------------------------------------------------------------------------------------------------------------|----------------------------|
|                              | Primary Package: Polyethylene bags                                                                                                                                                                                                                                                                                                                                    |                            |
| PACKING & PRESENTATION       | Master Package: Corrugated cardboard boxes                                                                                                                                                                                                                                                                                                                            |                            |
|                              | Presentations: 2Lb per bags / Master box 20 lbs                                                                                                                                                                                                                                                                                                                       |                            |
| DESCRIPTION                  | Natural product made from Yellow Hot Pepper (Capsicum baccatum) healthy and fresh Red Hot Peppers, washed, selected, Chili is cut in halves, ginned, scalding, chilled, frozen, packaged and stored. Frozen static tunnel system forced air, achieving a stable temperature of -18 °C in the thermal center of the product. Packed and stored in a freezer at -25 °C. |                            |
| INGREDIENTS                  | Yellow Hot Pepper                                                                                                                                                                                                                                                                                                                                                     |                            |
| PHYSICAL                     | Color Characteristic yellow orange                                                                                                                                                                                                                                                                                                                                    |                            |
| ORGANOLEPTIC                 | Odour Characteristic, free of strange odors Taste Spicy, characteristic, free of strange flavors                                                                                                                                                                                                                                                                      |                            |
| CHARACTERISTICS              | Form Empty concave, without seed, without veins                                                                                                                                                                                                                                                                                                                       |                            |
| CHARACTERISTICS              | Texture Firm and intact sk                                                                                                                                                                                                                                                                                                                                            |                            |
|                              | According to the microbiological criteria of sanitary quality and safety for foods and beverages of human consumption of Codex Alimentarius.                                                                                                                                                                                                                          |                            |
| MICROBIOLOGICAL              | A arabia masambilia                                                                                                                                                                                                                                                                                                                                                   | -10 000 ufo/a              |
| CHARACTERISTICS              | Aerobic mesophilic<br>E. coli                                                                                                                                                                                                                                                                                                                                         | <10,000 ufc/g<br><10 ufc/g |
|                              | Salmonella / 25 g.                                                                                                                                                                                                                                                                                                                                                    | Absent                     |
|                              | Listeria monocytogenes / 25 g.                                                                                                                                                                                                                                                                                                                                        | Absent                     |
| CONSUMPTION<br>AND CONSUMERS | In gastronomy like spicy condiment. It can be consumed by the general public                                                                                                                                                                                                                                                                                          |                            |
| SCIENTIFIC NAME              | Capsicum Baccatum                                                                                                                                                                                                                                                                                                                                                     |                            |
| LIFE TIME                    | 24 months in freezing conditions (-18 $^{\circ}$ C).                                                                                                                                                                                                                                                                                                                  |                            |
| STORAGE AND HANDLING         | Keep under standard conditions of freezing, continuous monitoring of temperature, refrigerated transport means (Termoking) and commercial exhibitors. Maintaining the cold chain until consumption or until the expiration date.                                                                                                                                      |                            |
| ALERGENS                     | This product does not contain allergens.                                                                                                                                                                                                                                                                                                                              |                            |