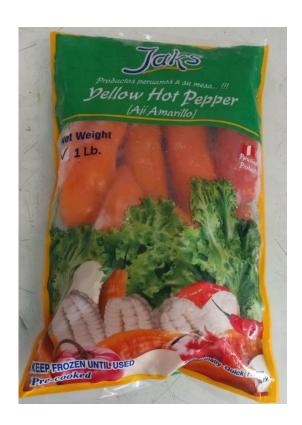

## **GENERAL**

| Product                               | YELLOW HOT PEPPER                                                                                                                                                                                                                                                                                                                                                                                   |
|---------------------------------------|-----------------------------------------------------------------------------------------------------------------------------------------------------------------------------------------------------------------------------------------------------------------------------------------------------------------------------------------------------------------------------------------------------|
|                                       | Primary Package: Polyethylene bags                                                                                                                                                                                                                                                                                                                                                                  |
| PACKING & PRESENTATION                | Master Package: Corrugated cardboard boxes                                                                                                                                                                                                                                                                                                                                                          |
|                                       | Presentations: 1Lb per bags / Master box 20 lbs                                                                                                                                                                                                                                                                                                                                                     |
| DESCRIPTION                           | Natural product made from Yellow Hot Pepper (Capsicum baccatum) healthy, clean, and fresh, which have selected, washed, and sufficiently scalded achieve color stability and taste during normal marketing cycles. Frozen static tunnel system forced air, achieving stable temperature of $-18^{\circ}$ C in the thermal center of the product. Packed and stored in a freezer at $-25^{\circ}$ C. |
| INGREDIENTS                           | YELLOW HOT PEPPER                                                                                                                                                                                                                                                                                                                                                                                   |
| PHYSICAL ORGANOLEPTIC CHARACTERISTICS | Color Characteristic Yellow Orange Odor Characteristic free of strange odors Taste Spicy, characteristic free of strange flavor Texture Firm and intact skin                                                                                                                                                                                                                                        |
| MICROBIOLOGICAL<br>CHARACTERISTICS    | According to the microbiological criteria of sanitary quality and safety for foods and beverages of human consumption of Codex Alimentarius.  Aerobic mesophilic <10,000 ufc/g E. coli <10 ufc/g Salmonella / 25 g. Absent Listeria monocytogenes / 25 g. Absent                                                                                                                                    |
| CONSUMPTION<br>AND CONSUMERS          | In gastronomy like spicy condiment. It can be consumed by the general public.                                                                                                                                                                                                                                                                                                                       |
| SCIENTIFIC NAME                       | Capsicum Baccatum                                                                                                                                                                                                                                                                                                                                                                                   |
| LIFE TIME                             | 24 months in freezing conditions (-18 ° C).                                                                                                                                                                                                                                                                                                                                                         |
| STORAGE AND HANDLING                  | Keep under standard conditions of freezing, continuous monitoring of temperature, refrigerated transport means (Termoking) and commercial exhibitors. Maintaining the cold chain until consumption or until the expiration date.                                                                                                                                                                    |
| ALERGENS                              | This product does not contain allergens.                                                                                                                                                                                                                                                                                                                                                            |