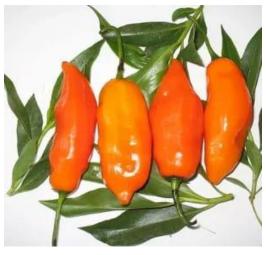

## **GENERAL**

| Product                               | YELLOW HOT PEPPER                                                                                                                                                                                                                                                                                                                                                                                   |
|---------------------------------------|-----------------------------------------------------------------------------------------------------------------------------------------------------------------------------------------------------------------------------------------------------------------------------------------------------------------------------------------------------------------------------------------------------|
|                                       | Primary Package: Polyethylene bags                                                                                                                                                                                                                                                                                                                                                                  |
| PACKING & PRESENTATION                | Master Package: Corrugated cardboard boxes                                                                                                                                                                                                                                                                                                                                                          |
|                                       | Presentations: 1Lb per bags / Master box 20 lbs                                                                                                                                                                                                                                                                                                                                                     |
| DESCRIPTION                           | Natural product made from Yellow Hot Pepper (Capsicum baccatum) healthy, clean, and fresh, which have selected, washed, and sufficiently scalded achieve color stability and taste during normal marketing cycles. Frozen static tunnel system forced air, achieving stable temperature of $-18^{\circ}$ C in the thermal center of the product. Packed and stored in a freezer at $-25^{\circ}$ C. |
| INGREDIENTS                           | YELLOW HOT PEPPER                                                                                                                                                                                                                                                                                                                                                                                   |
| PHYSICAL ORGANOLEPTIC CHARACTERISTICS | Color Characteristic Yellow Orange Odor Characteristic free of strange odors Taste Spicy, characteristic free of strange flavor Texture Firm and intact skin                                                                                                                                                                                                                                        |
| MICROBIOLOGICAL<br>CHARACTERISTICS    | According to the microbiological criteria of sanitary quality and safety for foods and beverages of human consumption of Codex Alimentarius.  Aerobic mesophilic <10,000 ufc/g E. coli <10 ufc/g Salmonella / 25 g. Absent Listeria monocytogenes / 25 g. Absent                                                                                                                                    |
| CONSUMPTION<br>AND CONSUMERS          | In gastronomy like spicy condiment. It can be consumed by the general public.                                                                                                                                                                                                                                                                                                                       |
| SCIENTIFIC NAME                       | Capsicum Baccatum                                                                                                                                                                                                                                                                                                                                                                                   |
| LIFE TIME                             | 24 months in freezing conditions (-18 ° C).                                                                                                                                                                                                                                                                                                                                                         |
| STORAGE AND HANDLING                  | Keep under standard conditions of freezing, continuous monitoring of temperature, refrigerated transport means (Termoking) and commercial exhibitors. Maintaining the cold chain until consumption or until the expiration date.                                                                                                                                                                    |
| ALERGENS                              | This product does not contain allergens.                                                                                                                                                                                                                                                                                                                                                            |