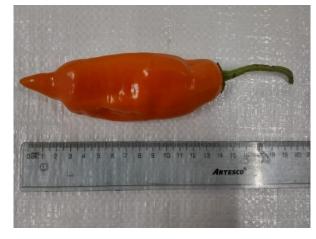

## **GENERAL**

| Product                               | YELLOW HOT PEPPER                                                                                                                                                                                                                                                                                                                                                                                   |
|---------------------------------------|-----------------------------------------------------------------------------------------------------------------------------------------------------------------------------------------------------------------------------------------------------------------------------------------------------------------------------------------------------------------------------------------------------|
|                                       | Primary Package: Polyethylene bags                                                                                                                                                                                                                                                                                                                                                                  |
| PACKING & PRESENTATION                | Master Package: Corrugated cardboard boxes                                                                                                                                                                                                                                                                                                                                                          |
|                                       | Presentations: 1Lb per bags / Master box 20 lbs                                                                                                                                                                                                                                                                                                                                                     |
| DESCRIPTION                           | Natural product made from Yellow Hot Pepper (Capsicum baccatum) healthy, clean, and fresh, which have selected, washed, and sufficiently scalded achieve color stability and taste during normal marketing cycles. Frozen static tunnel system forced air, achieving stable temperature of $-18^{\circ}$ C in the thermal center of the product. Packed and stored in a freezer at $-25^{\circ}$ C. |
| INGREDIENTS                           | YELLOW HOT PEPPER                                                                                                                                                                                                                                                                                                                                                                                   |
| PHYSICAL ORGANOLEPTIC CHARACTERISTICS | Color Characteristic Yellow Orange Odor Characteristic free of strange odors Taste Spicy, characteristic free of strange flavor Texture Firm and intact skin                                                                                                                                                                                                                                        |
| MICROBIOLOGICAL<br>CHARACTERISTICS    | According to the microbiological criteria of sanitary quality and safety for foods and beverages of human consumption of Codex Alimentarius.  Aerobic mesophilic <10,000 ufc/g E. coli <10 ufc/g Salmonella / 25 g. Absent Listeria monocytogenes / 25 g. Absent                                                                                                                                    |
| CONSUMPTION<br>AND CONSUMERS          | In gastronomy like spicy condiment. It can be consumed by the general public.                                                                                                                                                                                                                                                                                                                       |
| SCIENTIFIC NAME                       | Capsicum Baccatum                                                                                                                                                                                                                                                                                                                                                                                   |
| LIFE TIME                             | 24 months in freezing conditions (-18 ° C).                                                                                                                                                                                                                                                                                                                                                         |
| STORAGE AND HANDLING                  | Keep under standard conditions of freezing, continuous monitoring of temperature, refrigerated transport means (Termoking) and commercial exhibitors. Maintaining the cold chain until consumption or until the expiration date.                                                                                                                                                                    |
| ALERGENS                              | This product does not contain allergens.                                                                                                                                                                                                                                                                                                                                                            |